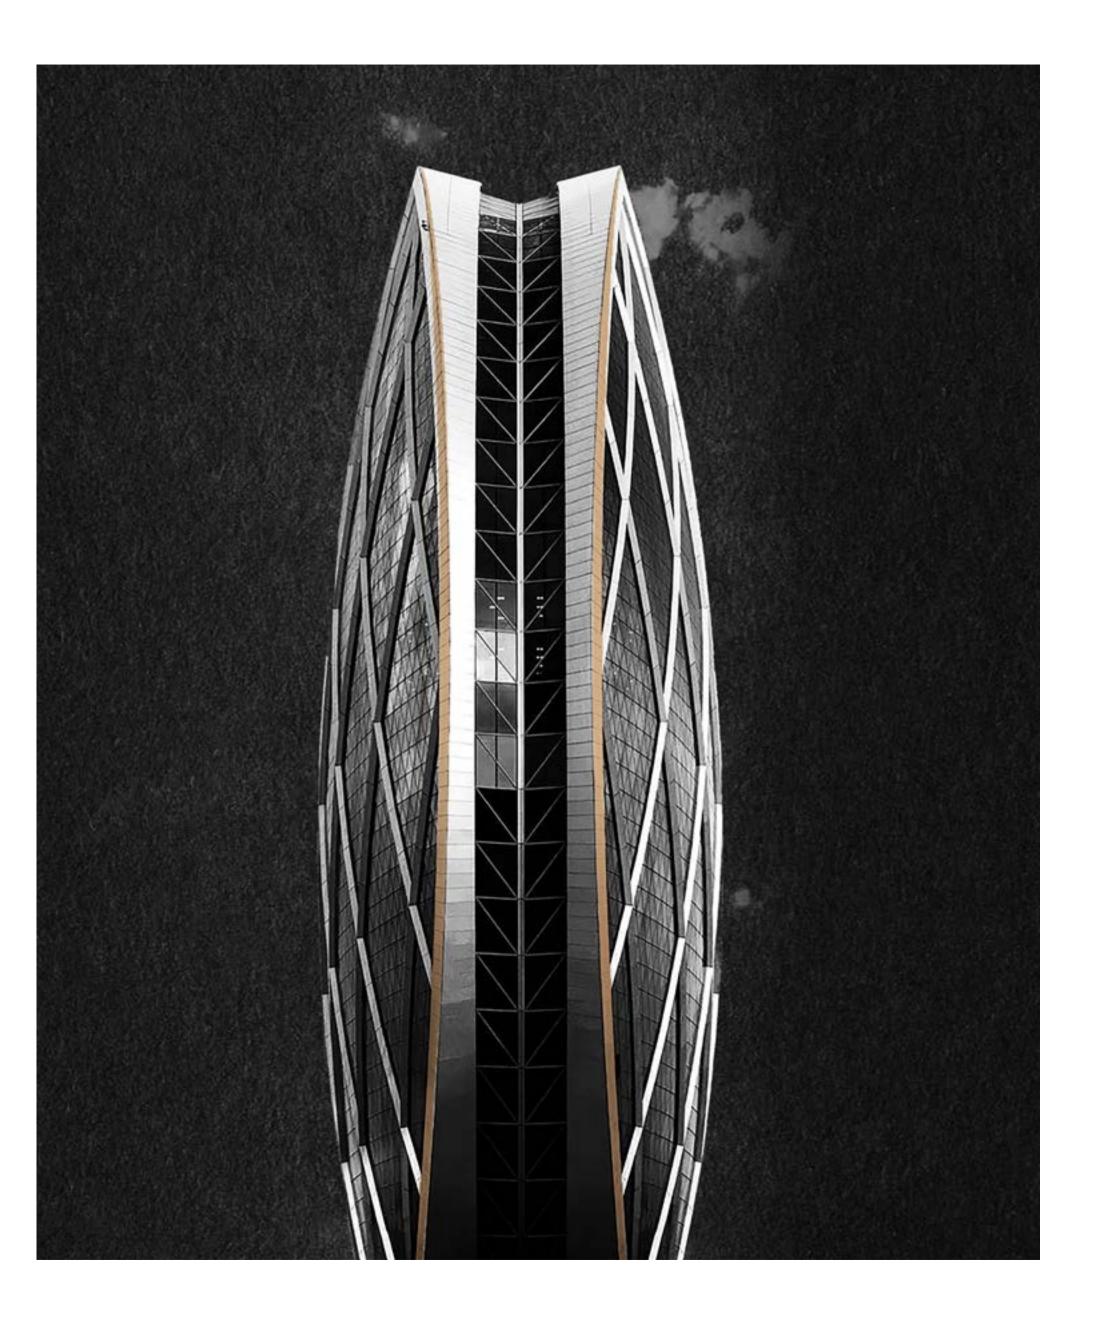

# A VIEW DESIGNED FOR A GALLERY

FEW PLACES ON EARTH OFFER STUNNING NATURAL BEAUTY, AS WELL AS UNRIVALLED HERITAGE AND ARTISTRY, THE MOMENT YOU LOOK OUT THE WINDOW. BUT THIS IS THE EVERYDAY REALITY OF LOUVRE ABU DHABI RESIDENCES. A DEVELOPMENT THAT WEAVES THE STYLE AND PRESTIGE OF THE WORLD-FAMOUS MUSEUM INTO ITS VERY CORE.

EVERY DETAIL HAS BEEN METICULOUSLY CRAFTED TO CAPTURE THE ESSENCE OF ARTISTRY — FROM EXPANSIVE TERRACES AND BALCONIES TO FINISHES OF THE HIGHEST QUALITY.

THE LOBBY OPENS UP TO DOUBLE-HEIGHT CEILINGS AND WORLD-FAMOUS ART, WITH PIECES INSPIRED BY THE COLLECTION OF LOUVRE ABU DHABI. GLASS ELEVATORS CARRY YOU TO THE RESIDENTIAL HEIGHTS, WHILE YOU ENJOY PANORAMIC VIEWS OF THE SURROUNDING SPLENDOUR.