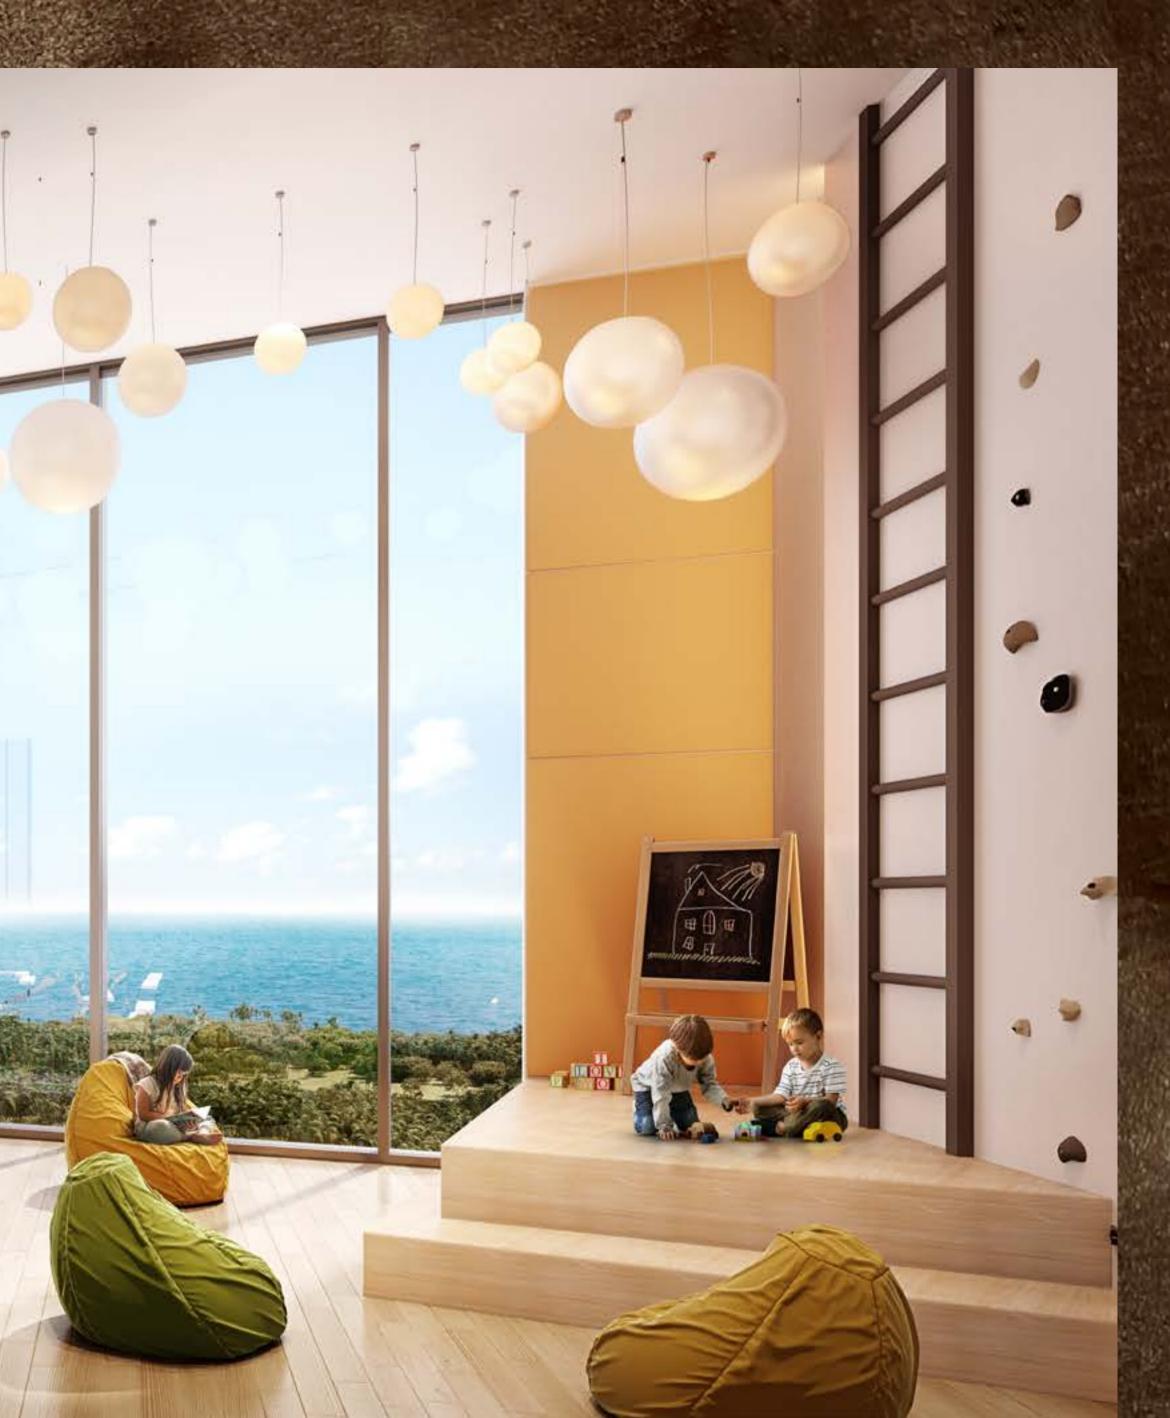

#### CREATIVITÉ ROOM A place for young minds to wander

A FLACETOR TOONG MINDS TO WANDER AND GROW, WHILE OVERLOOKING A WONDER OF THE WORLD

> CREATIVITÉ ROOM INDOOR KIDS' PLAY AREA

CINEMA PRIVÉ, 5-STAR RESIDENTIAL THEATRE