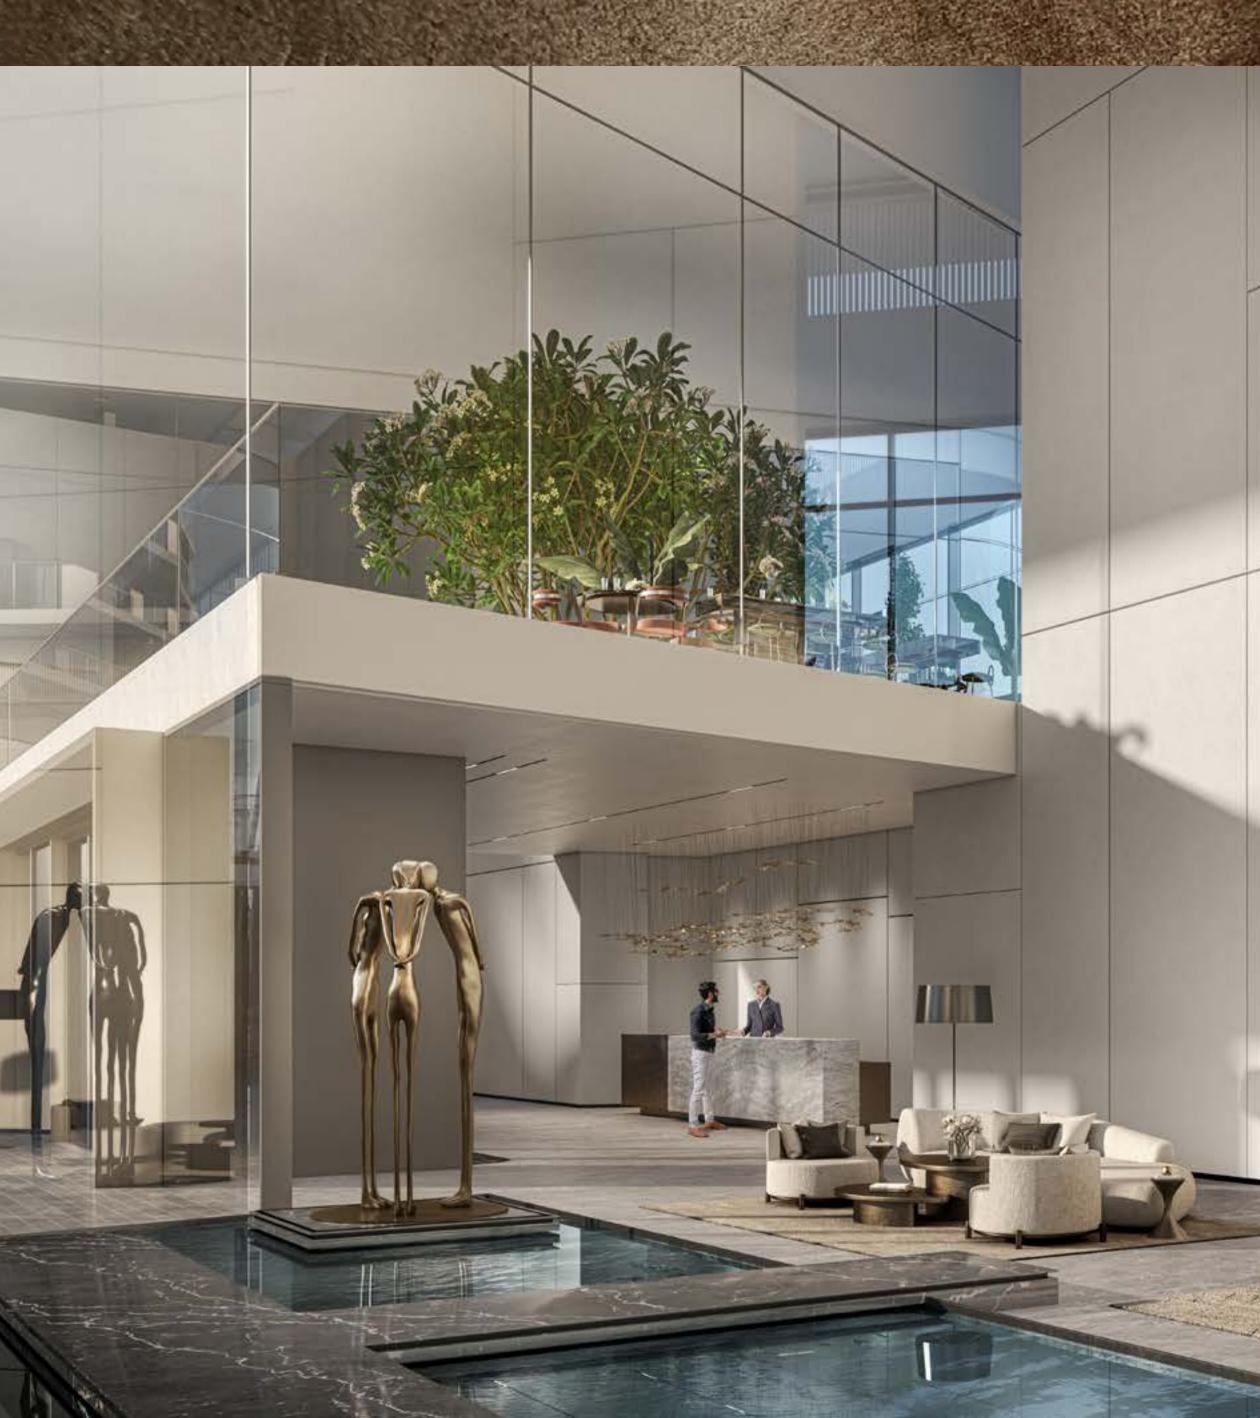

EVERY DETAIL HAS BEEN METICULOUSLY CRAFTED TO CAPTURE THE ESSENCE OF ARTISTRY — FROM EXPANSIVE TERRACES AND BALCONIES TO FINISHES OF THE HIGHEST QUALITY.

THE LOBBY OPENS UP TO DOUBLE-HEIGHT CEILINGS AND WORLD-FAMOUS ART, WITH PIECES INSPIRED BY THE COLLECTION OF LOUVRE ABU DHABI. GLASS ELEVATORS CARRY YOU TO THE RESIDENTIAL HEIGHTS, WHILE YOU ENJOY PANORAMIC VIEWS OF THE SURROUNDING SPLENDOUR.