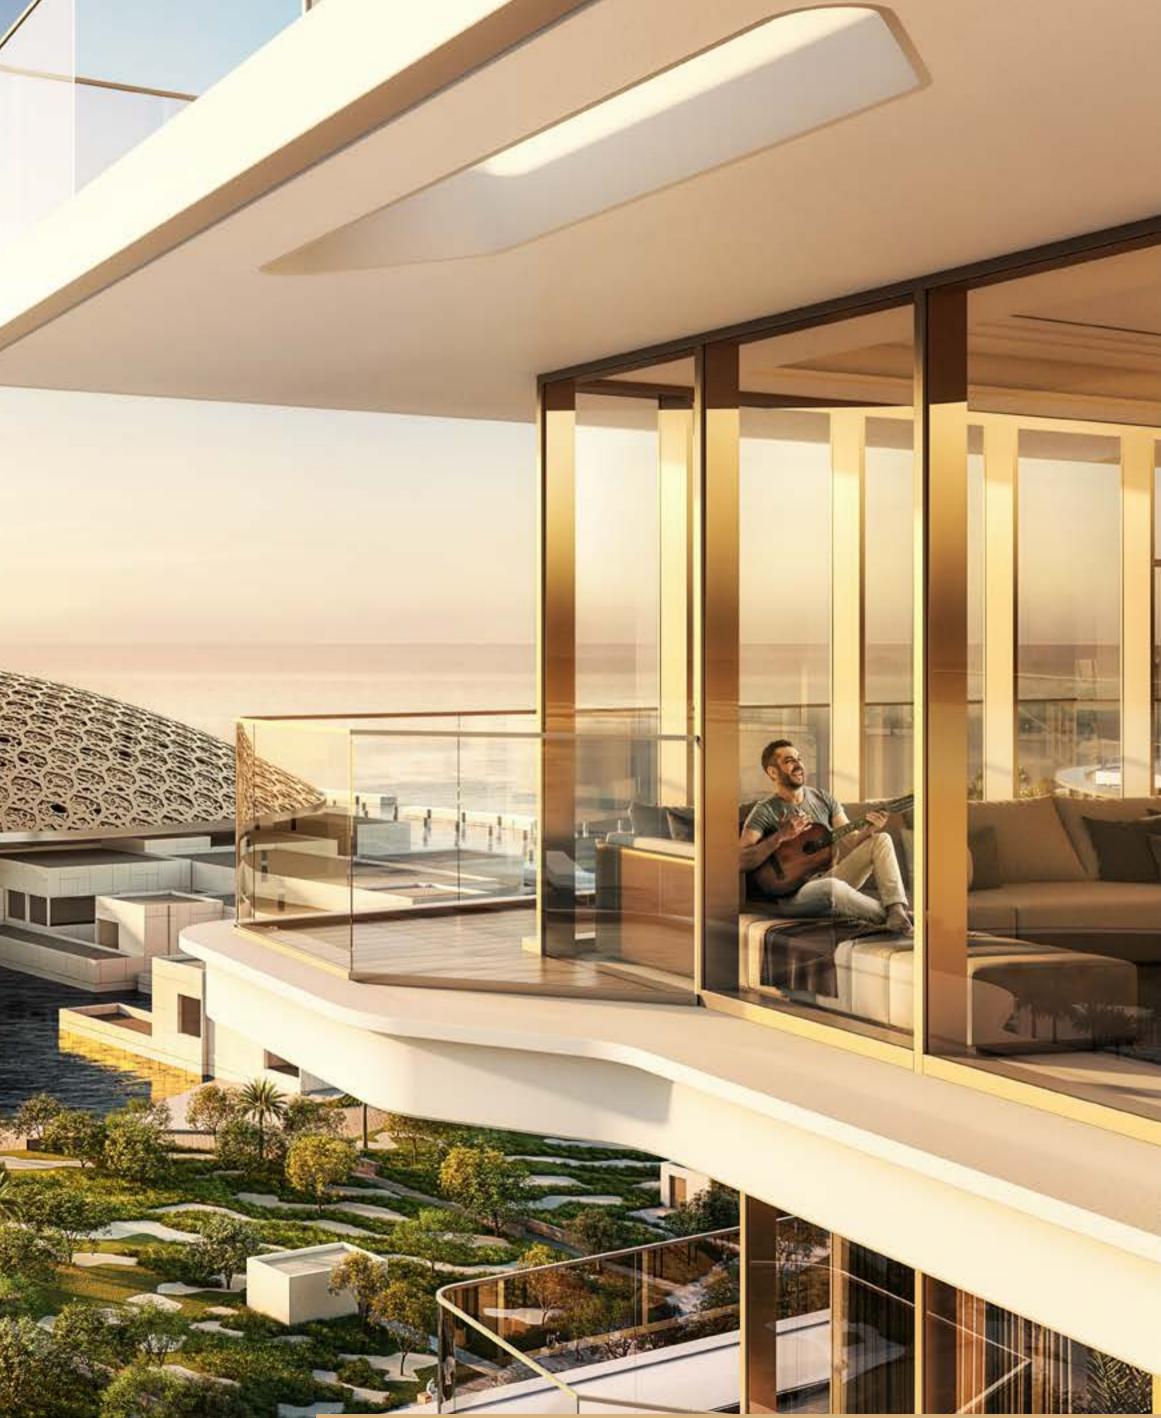

# A VIEW DESIGNED FOR A GALLERY

FEW PLACES ON EARTH OFFER STUNNING NATURAL BEAUTY, AS WELL AS UNRIVALLED HERITAGE AND ARTISTRY, THE MOMENT YOU LOOK OUT THE WINDOW. BUT THIS IS THE EVERYDAY REALITY OF LOUVRE ABU DHABI RESIDENCES. A DEVELOPMENT THAT WEAVES THE STYLE AND PRESTIGE OF THE WORLD-FAMOUS MUSEUM INTO ITS VERY CORE.

EVERY DETAIL HAS BEEN METICULOUSLY CRAFTED TO CAPTURE THE ESSENCE OF ARTISTRY — FROM EXPANSIVE TERRACES AND BALCONIES TO FINISHES OF THE HIGHEST QUALITY.

THE LOBBY OPENS UP TO DOUBLE-HEIGHT CEILINGS AND WORLD-FAMOUS ART, WITH PIECES INSPIRED BY THE COLLECTION OF LOUVRE ABU DHABI. GLASS ELEVATORS CARRY YOU TO THE RESIDENTIAL HEIGHTS, WHILE YOU ENJOY PANORAMIC VIEWS OF THE SURROUNDING SPLENDOUR.