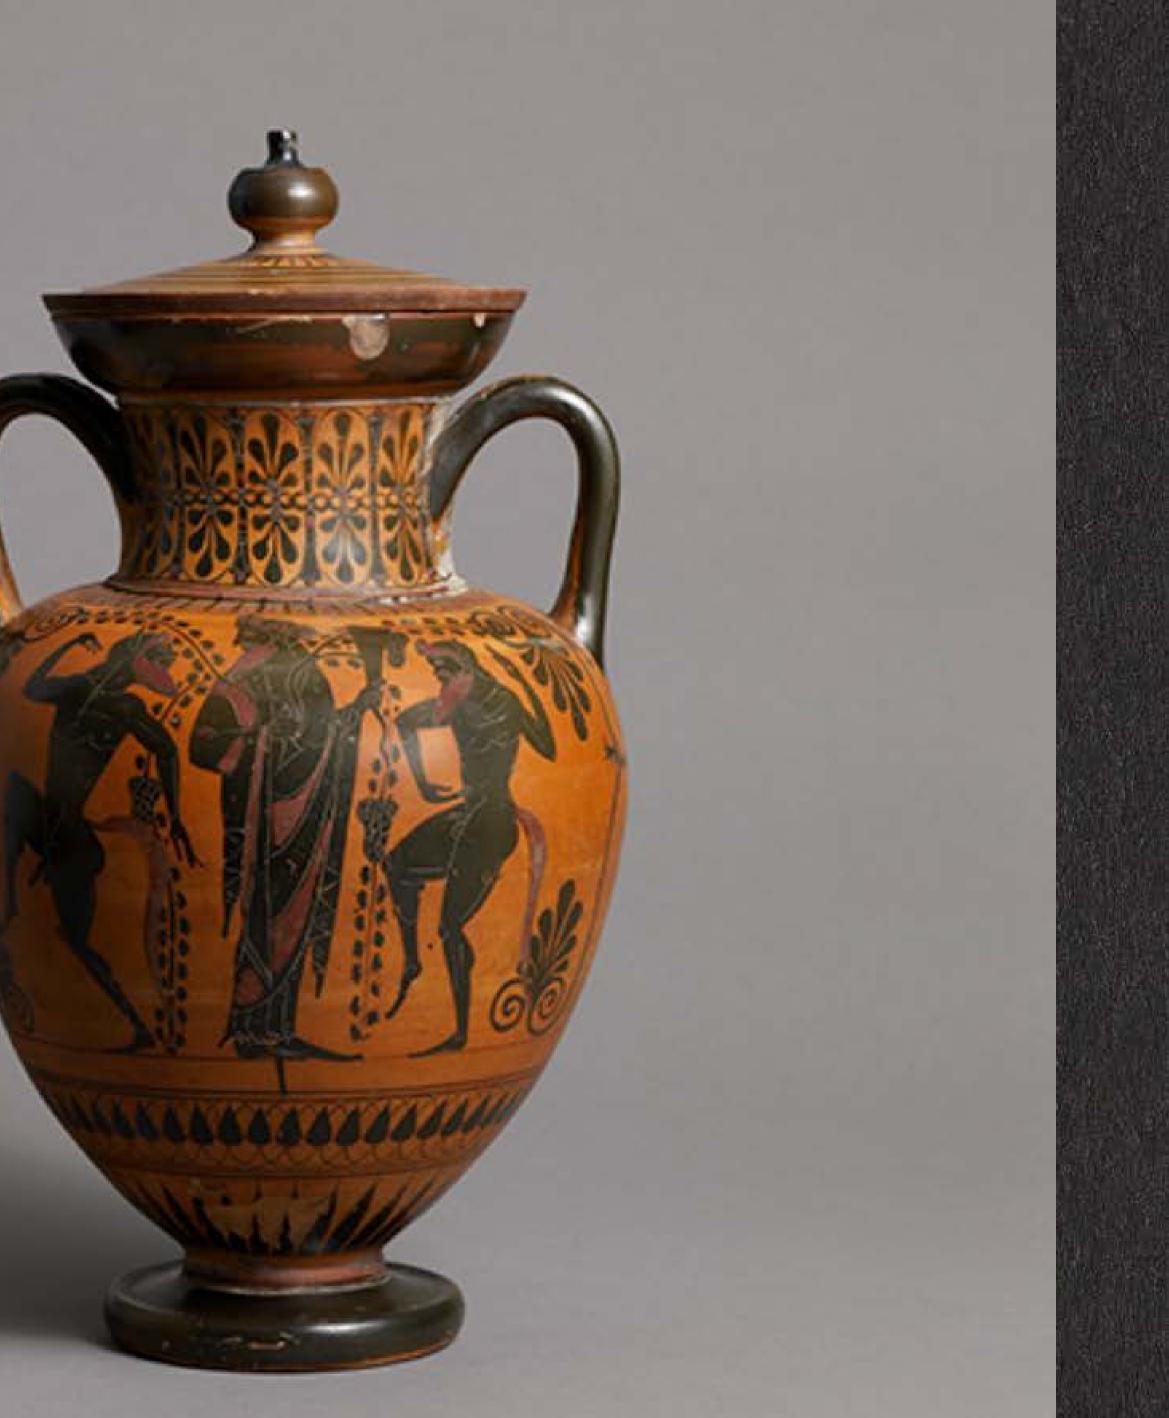

# HERACLES BATTLING THE NEMEAN LION

#### CA. 520 BCE

THE COMBAT BETWEEN HERACLES AND THE NEMEAN LION, THE FIRST OF HIS TWELVE LABOURS, IS SEEN IN BLACK FIGURES ON THIS KRATER. THE DEPICTION CAPTURES THE TENSION OF THE FIGHT BETWEEN THE GREEK HERO AND THE SUPPOSEDLY INVULNERABLE ANIMAL. AFTER HIS VICTORY, HERACLES SKINNED THE WILD BEAST AND INHERITED ITS STRENGTH AND FEROCITY ALONG WITH THE PELT. THIS RECURRING THEME IN GREEK ART IS INTERPRETED AS THE TRIUMPH OF CIVILISATION OVER THE WILDERNESS.