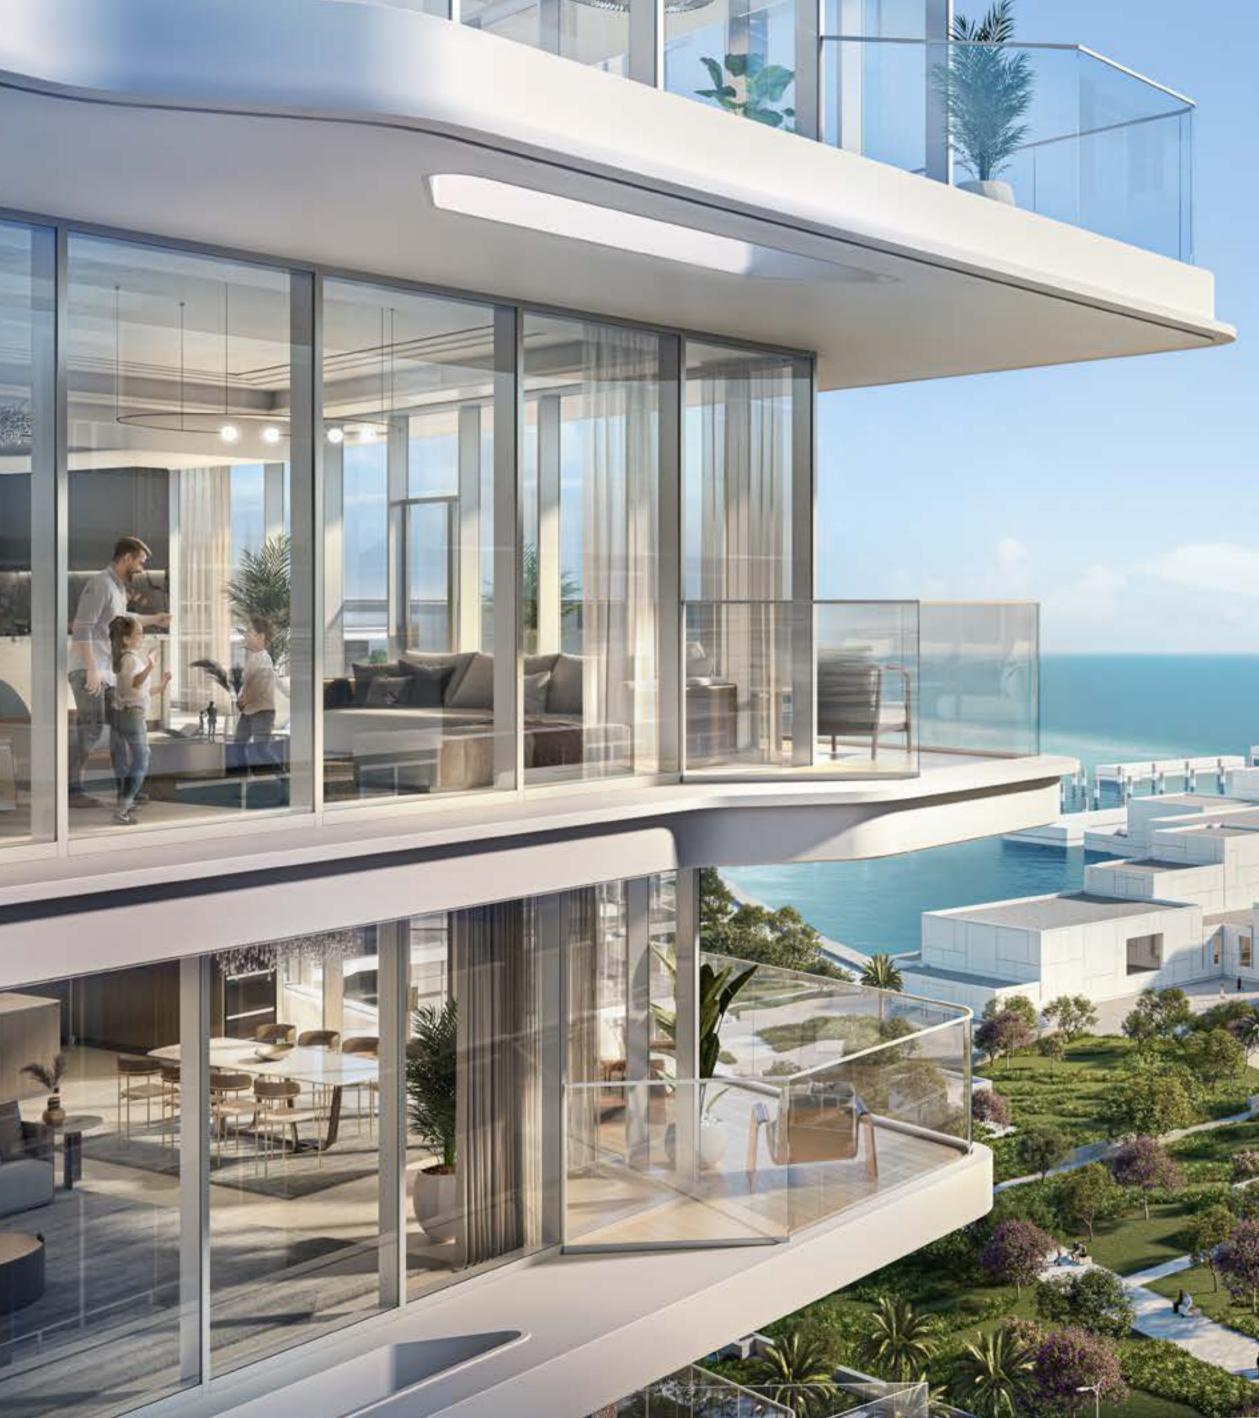

# A VIEW DESIGNED FOR A GALLERY

FEW PLACES ON EARTH OFFER STUNNING NATURAL BEAUTY, AS WELL AS UNRIVALLED HERITAGE AND ARTISTRY, THE MOMENT YOU LOOK OUT THE WINDOW. BUT THIS IS THE EVERYDAY REALITY OF LOUVRE ABU DHABI RESIDENCES. A DEVELOPMENT THAT WEAVES THE STYLE AND PRESTIGE OF THE WORLD-FAMOUS MUSEUM INTO ITS VERY CORE.

EVERY DETAIL HAS BEEN METICULOUSLY CRAFTED TO CAPTURE THE ESSENCE OF ARTISTRY — FROM EXPANSIVE TERRACES AND BALCONIES TO FINISHES OF THE HIGHEST QUALITY.

THE LOBBY OPENS UP TO DOUBLE-HEIGHT CEILINGS AND WORLD-FAMOUS ART, WITH PIECES INSPIRED BY THE COLLECTION OF LOUVRE ABU DHABI. GLASS ELEVATORS CARRY YOU TO THE RESIDENTIAL HEIGHTS, WHILE YOU ENJOY PANORAMIC VIEWS OF THE SURROUNDING SPLENDOUR.